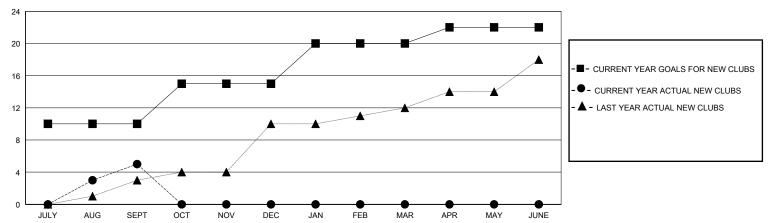

## GOALS AND ACTUAL NEW CLUBS CUMULATIVE

## District 325 L

Results as of: 9/30/2023

| GMT: LOCATION NEPAL   |               |           | _                     |               |                       | GMT CA                  |                                                    |
|-----------------------|---------------|-----------|-----------------------|---------------|-----------------------|-------------------------|----------------------------------------------------|
| Clubs                 |               |           |                       | Members       |                       |                         |                                                    |
| RESULTS FOR 2023-2024 |               |           | RESULTS FOR 2023-2024 |               |                       |                         |                                                    |
| QUARTER               | NEW CLUB GOAL | NEW CLUBS | DROPPED CLUBS         | QUARTER MEMB  | ER GROWTH NET<br>GOAL | MEMBER GROWTH<br>ACTUAL | DROPPED<br>MEMBERS ACTUAL<br>(including transfers) |
| JULY/AUG/SEPT         | 10            | 5         | 2                     | JULY/AUG/SEPT | 200                   | 271                     | 115                                                |
| OCT/NOV/DEC           | 5             | 0         | 0                     | OCT/NOV/DEC   | 100                   | 0                       | 0                                                  |
| JAN/FEB/MAR           | 5             | 0         | 0                     | JAN/FEB/MAR   | 100                   | 0                       | 0                                                  |
| APR/MAY/JUNE          | 2             | 0         | 0                     | APR/MAY/JUNE  | 50                    | 0                       | 0                                                  |