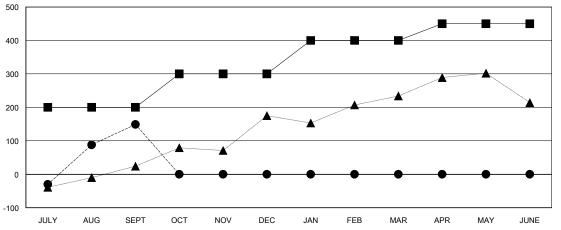

## GOALS AND ACTUAL MEMBERS CUMULATIVE

| -■- MEMBER GROWTH NET GOAL        |
|-----------------------------------|
| - ● - MEMBER GROWTH ACTUAL        |
| - ▲ - LAST YEAR MEMBERSHIP ACTUAL |
|                                   |
|                                   |

## District 325 L

Results as of: 9/30/2023

| GMT: LOCATION NEPAL   |               |           | _                     |               |                       | GMT CA                  |                                                    |
|-----------------------|---------------|-----------|-----------------------|---------------|-----------------------|-------------------------|----------------------------------------------------|
| Clubs                 |               |           |                       | Members       |                       |                         |                                                    |
| RESULTS FOR 2023-2024 |               |           | RESULTS FOR 2023-2024 |               |                       |                         |                                                    |
| QUARTER               | NEW CLUB GOAL | NEW CLUBS | DROPPED CLUBS         | QUARTER MEMB  | ER GROWTH NET<br>GOAL | MEMBER GROWTH<br>ACTUAL | DROPPED<br>MEMBERS ACTUAL<br>(including transfers) |
| JULY/AUG/SEPT         | 10            | 5         | 2                     | JULY/AUG/SEPT | 200                   | 271                     | 115                                                |
| OCT/NOV/DEC           | 5             | 0         | 0                     | OCT/NOV/DEC   | 100                   | 0                       | 0                                                  |
| JAN/FEB/MAR           | 5             | 0         | 0                     | JAN/FEB/MAR   | 100                   | 0                       | 0                                                  |
| APR/MAY/JUNE          | 2             | 0         | 0                     | APR/MAY/JUNE  | 50                    | 0                       | 0                                                  |